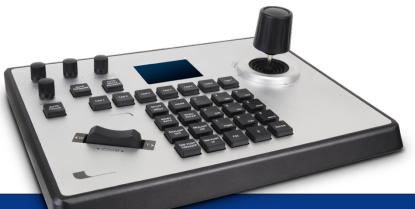

## <u>iCKB-01</u> IP + VISCA PTZ Video Conference Camera Controller

The iCKB-01 is an IP capable Compact Keyboard and Multi-Camera Controller that is equipped with communication ports to support control via RS-232C/RS-422/IP formats. This compact yet powerful controller will control up to 7 cameras while supporting common protocols like VISCA, ONVIF and Pelco. The built-in LCD screen and web server simplifies the use and configuration of the controller. And the visually bright display makes the characters clear and easy to read. This versatile, precision controller makes it simple to achieve perfect control of the video conference camera.

## Key Features:

- IP and analog control modes with independent IP addresses in the network mode.
- Supports Onvif, Pelco-D, Pelco-P and VISCA protocol.
- Control conferencing cameras with the browser interface control software.
- Control up to 7 camera shortcut control buttons and operate the cameras quickly for optimal switching between multiple cameras.

- Ergonomic and easy to use 4D joystick.
- Joystick can be used to control the camera pan and tilt and lens proportional zoom in/zoom out features. The operator can increase/decrease the speed of the control by a simple twist movement on the joystick controller.
- Supports standard POE or DC power supply included.