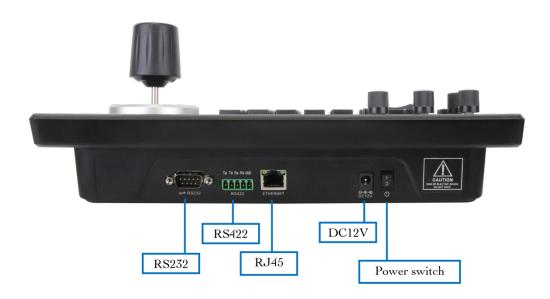

## <u>iCKB-01</u> IP + VISCA PTZ Video Conference Camera Controller

The iCKB-01 is an IP capable Compact Keyboard and Multi-Camera Controller that is equipped with communication ports to support control via RS-232C/RS-422/IP formats. This compact yet powerful controller will control up to 7 cameras while supporting common protocols like VISCA, ONVIF and Pelco. The built-in LCD screen and web server simplifies the use and configuration of the controller. And the visually bright display makes the characters clear and easy to read. This versatile, precision controller makes it simple to achieve perfect control of the video conference camera.

## Key Features:

- IP and analog control modes with independent IP addresses in the network mode.
- Supports Onvif, Pelco-D, Pelco-P and VISCA protocol.
- Control conferencing cameras with the browser interface control software.
- Control up to 7 camera shortcut control buttons and operate the cameras quickly for optimal switching between multiple cameras.