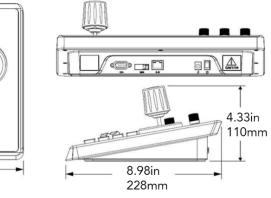

## iCKB-01 IP + VISCA PTZ Video Conference Camera Controller

| Specifications                  |                                                      |
|---------------------------------|------------------------------------------------------|
| Comm. Interface                 | RS-232, RS-422 x 1, Ethernet RJ45                    |
| System                          | Linux                                                |
| Protocol                        | Full VISCA, PELCO-D/P, ONVIF, NDI (optional)         |
| Output                          | RS422, RS232, RJ45                                   |
| Accessories                     | Seesaw switch, knob, mechanical button, 4D joystick  |
| Веер                            | On/Off                                               |
| Screen                          | TFT LCD 320 x 240                                    |
| Power Consumption               | ≤5W                                                  |
| Power                           | DC12V-2A                                             |
| Work Temperature                | -10°C ~ 55°C / 14°F~131°F                            |
| Work Humidity                   | 20%-80% frostless                                    |
| Storage Temperature             | -10°C ~ 60°C / 14°F~140°F                            |
| Storage Humidity                | 0-90% frostless                                      |
| Packing Size                    | 13.39 x 10.55 x 5.51in (340 x 268 x 140mm)           |
| Outer box size & specifications | 21.77 x 18.11 x 13.78in (553 x 460 x 350mm) / 6 sets |
| Weight                          | 4.33lbs (1965g) / set                                |